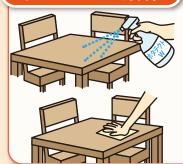

#### テーブルのふき掃除

ホタテクトWをテーブ ルにたっぷりと噴霧し た後、ふきん等でよく 拭いてください。テー ブルに着いた汚れ、手 の油を分解します。