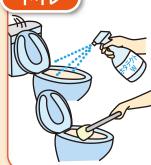

#### トイレ

便座や汚れた部分にスプレーし、ブラシでこするか雑巾等でよく拭き取ってください。トイレ全体に使用できますので臭いが気になる場所にたっぷりとスプレーしてください。